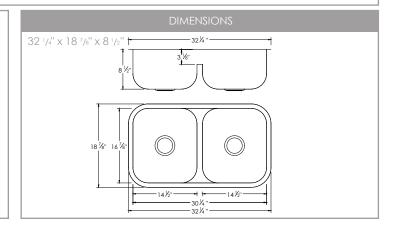

16 GAUGE

| Overall Dimensions  | 32 <sup>1</sup> / <sub>4</sub> " x 18 <sup>7</sup> / <sub>8</sub> " x 8 <sup>1</sup> / <sub>2</sub> " |
|---------------------|-------------------------------------------------------------------------------------------------------|
| Internal Dimensions | 30 <sup>1</sup> /4" x 16 <sup>7</sup> /8" x 8 <sup>1</sup> /2"                                        |
| Left Basin          | 14 <sup>1</sup> /2" x 16 <sup>7</sup> /8" x 8 <sup>1</sup> /2"                                        |
| Right Basin         | $14^{-1}/2^{11} \times 16^{-7}/8^{11} \times 8^{1}/2^{11}$                                            |
| Drain Opennina Size | 3 1/2"                                                                                                |