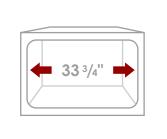

16 GAUGE

| Overall Dimensions  | 32 <sup>1</sup> / <sub>4</sub> " x 18 <sup>7</sup> / <sub>8</sub> " x 8 <sup>1</sup> / <sub>2</sub> " |
|---------------------|-------------------------------------------------------------------------------------------------------|
| Internal Dimensions | 30 <sup>1</sup> /4" x 16 <sup>7</sup> /8" x 8 <sup>1</sup> /2"                                        |
| Left Basin          | 14 <sup>1</sup> /2" x 16 <sup>7</sup> /8" x 8 <sup>1</sup> /2"                                        |
| Right Basin         | $14^{-1}/2^{11} \times 16^{-7}/8^{11} \times 8^{1}/2^{11}$                                            |
| Drain Opennina Size | 3 1/2"                                                                                                |

MINIMUM INTERNAL SIZE

Stylish® sinks have on standard 3 1/2" drain opening that can fit any garbage disposal unit. The sink structure is well designed to withstand any heavy garbage disposal unit.

This product is covered by a limited lifetime warranty. Consult our websité for complete details.