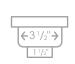

16 GAUGE

| Overall Dimensions  | 32 <sup>1</sup> / <sub>4</sub> " x 18 <sup>7</sup> / <sub>8</sub> " x 8 <sup>1</sup> / <sub>2</sub> " |
|---------------------|-------------------------------------------------------------------------------------------------------|
| Internal Dimensions | 30 <sup>1</sup> /4" x 16 <sup>7</sup> /8" x 8 <sup>1</sup> /2"                                        |
| Left Basin          | 14 <sup>1</sup> /2" x 16 <sup>7</sup> /8" x 8 <sup>1</sup> /2"                                        |
| Right Basin         | $14^{-1}/2^{11} \times 16^{-7}/8^{11} \times 8^{1}/2^{11}$                                            |
| Drain Opennina Size | 3 1/2"                                                                                                |

MINIMUM INTERNAL SIZE

Stylish® sinks have on standard 3 1/2" drain opening that can fit any garbage disposal unit. The sink structure is well designed to withstand any heavy garbage disposal unit.

This product is covered by a limited lifetime warranty. Consult our websité for complete details.